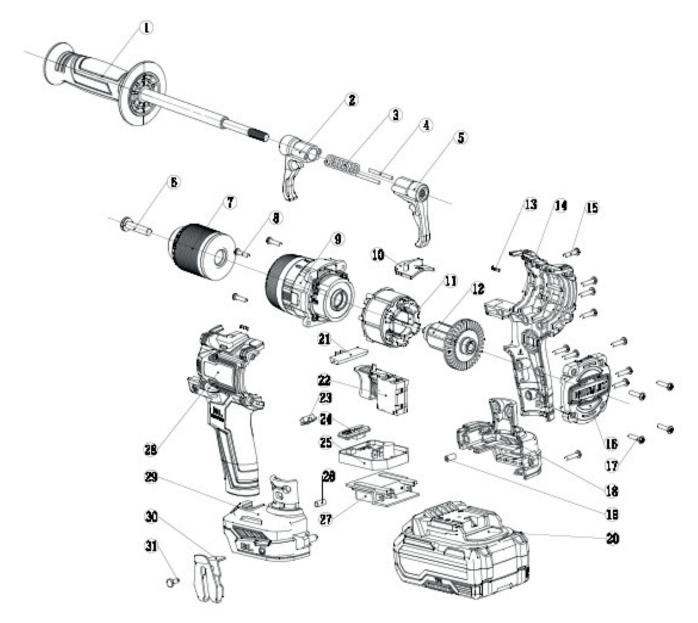

## 510100 CORDLESS IMPACT DRILL GW100 (SPARE PARTS)

| NO.       | DESCRIPTION                     | QTY | Memo                    | NO.       | DESCRIPTION         | QTY | Memo                  |
|-----------|---------------------------------|-----|-------------------------|-----------|---------------------|-----|-----------------------|
| 510100-1  | Handle                          | 1   | Contains 1,2,3,4,5      | 510100-17 | ST screw            | 4   |                       |
| 510100-2  | Handle, left aluminium bracket  | 1   | Included in number 1    | 510100-18 | Foot housing, right | 1   | Included in number 14 |
| 510100-3  | Handle spring                   | 1   | Included in number 1    | 510100-19 | Rubber              | 2   | Contains 19,26        |
| 510100-4  | Handle pin                      | 1   | Included in number 1    | 519021    | Battery             | 1   |                       |
| 510100-5  | Handle, right aluminium bracket | 1   | Included in number 1    | 510100-21 | Reversing button    | 1   |                       |
| 510100-6  | Anti thread screw               | 1   |                         | 510100-22 | Switch              | 1   |                       |
| 510100-7  | Chuck                           | 1   |                         | 510100-23 | LED cover           | 1   |                       |
| 510100-8  | ST screw                        | 4   |                         | 510100-24 | -                   |     |                       |
| 510100-9  | Gear ASS                        | 1   |                         | 510100-25 | PCB ASS             | 1   |                       |
| 510100-10 | Shift paddle                    | 1   |                         | 510100-26 | Rubber              | 1   | Included in number 19 |
| 510100-11 | Motor stator                    | 1   | Contains 11,12          | 510100-27 | Contact piece hold  | 1   |                       |
| 510100-12 | Motor rotor                     | 1   | Included in number 11   | 510100-28 | Foot housing, left  | 1   | Included in number 14 |
| 510100-13 | Shrapnel                        | 2   |                         | 510100-29 | Foot housing, left  | 1   | Included in number 14 |
| 510100-14 | Housing R                       | 1   | Contains 14,16,18,28,29 | 510100-30 | Hook                | 1   | Contains 30,31        |
| 510100-15 | ST screw                        | 10  |                         | 510100-31 | ST screw            | 4   | Include in number 30  |
| 510100-16 | Rear cover                      | 1   | Included in number 14   |           |                     |     |                       |